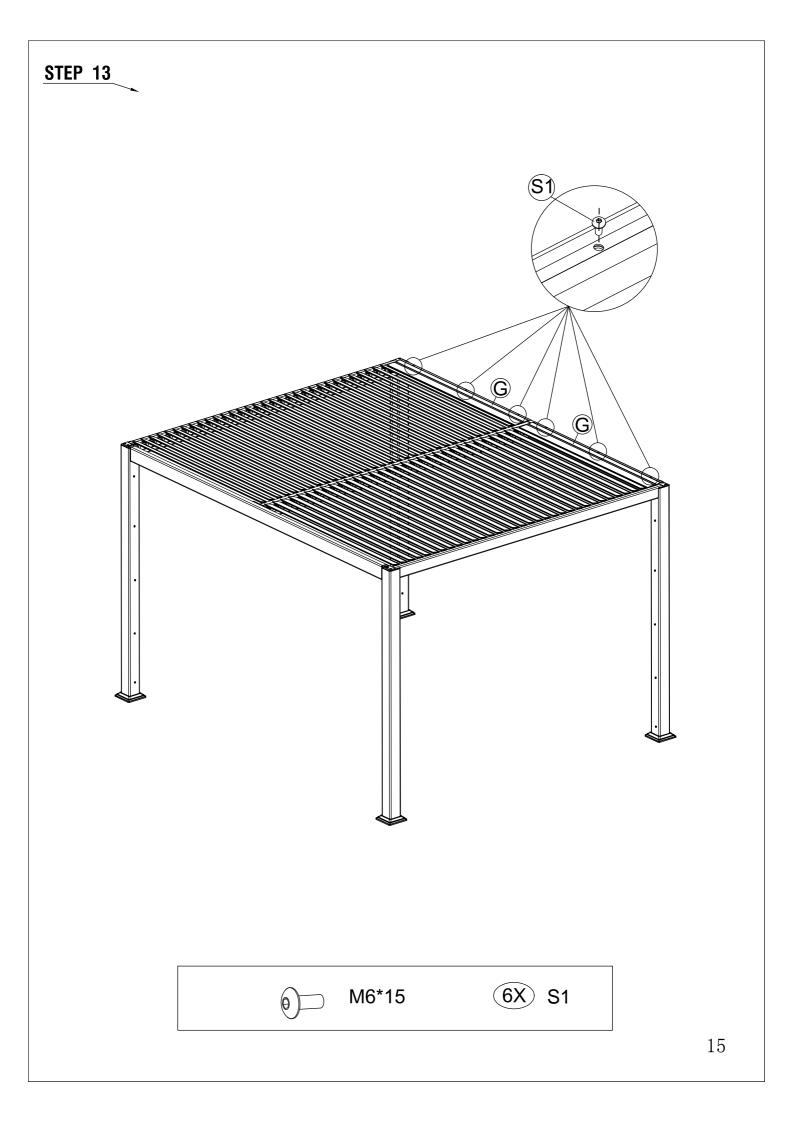

| REF | PCE | PIECE                                                  | QTY  | DIM |
|-----|-----|--------------------------------------------------------|------|-----|
|     | R   |                                                        | 1    |     |
|     | S1  | M6*15                                                  | 22+2 |     |
|     | S2  | M8*20                                                  | 36+2 |     |
|     | S3  | () M4*18                                               | 2    |     |
|     | S4  |                                                        | 8+1  |     |
|     | T1  |                                                        | 2    |     |
|     | Т2  |                                                        | 1    |     |
|     | Т3  | SI O                                                   | 1    |     |
|     |     | Silicone neutral glass glue,<br>purchased by customers |      |     |