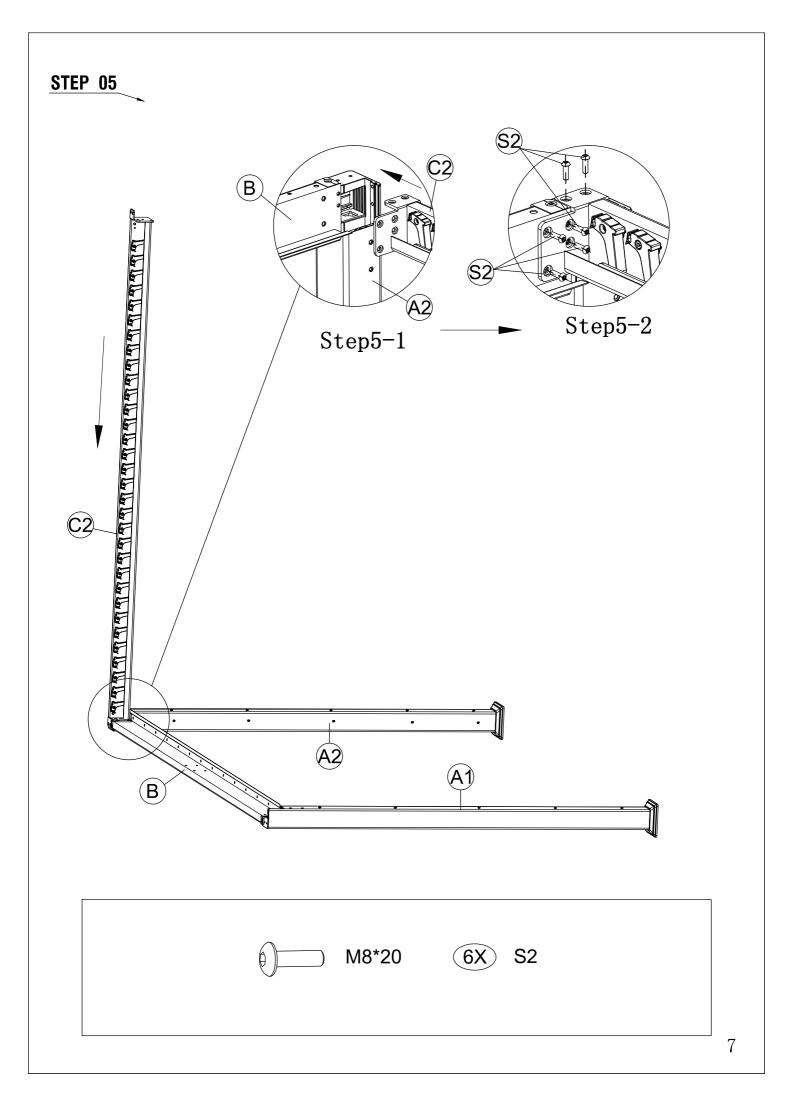

| REF | PCE | PIECE                                          |        | QTY | DIM |
|-----|-----|------------------------------------------------|--------|-----|-----|
|     | A1  |                                                |        | 2   |     |
|     | A2  |                                                |        | 2   |     |
|     | В   |                                                |        | 2   |     |
|     | C1  |                                                | 乚      | 1   |     |
|     | C2  | <u>सामामामामामामामामामामामामामामामामामामाम</u> | 乚      | 1   |     |
|     | D   | <u> </u>                                       | ட      | 1   |     |
|     | F   |                                                | ۲<br>م | 64  |     |
|     | G   |                                                | 1      | 2   |     |
|     | Η   |                                                |        | 4   |     |
|     | J   |                                                |        | 4   |     |
|     | L   |                                                |        | 2   |     |

| REF | PCE | PIECE                                                  | QTY  | DIM |
|-----|-----|--------------------------------------------------------|------|-----|
|     | R   |                                                        | 1    |     |
|     | S1  | M6*15                                                  | 22+2 |     |
|     | S2  | M8*20                                                  | 36+2 |     |
|     | S3  | () M4*18                                               | 2    |     |
|     | S4  |                                                        | 8+1  |     |
|     | T1  |                                                        | 2    |     |
|     | Т2  |                                                        | 1    |     |
|     | Т3  | SI O                                                   | 1    |     |
|     |     | Silicone neutral glass glue,<br>purchased by customers |      |     |