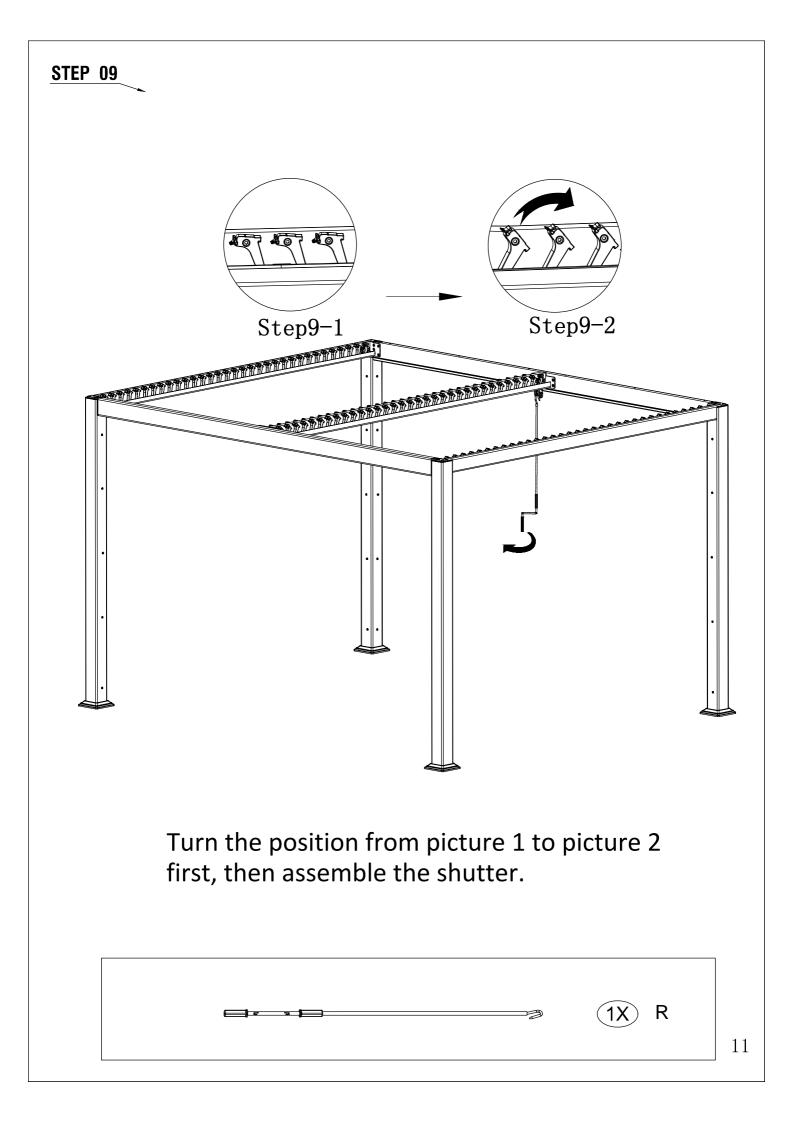

| REF | PCE | PIECE                                                  | QTY  | DIM |
|-----|-----|--------------------------------------------------------|------|-----|
|     | R   |                                                        | 1    |     |
|     | S1  | M6*15                                                  | 22+2 |     |
|     | S2  | M8*20                                                  | 36+2 |     |
|     | S3  | () M4*18                                               | 2    |     |
|     | S4  |                                                        | 8+1  |     |
|     | T1  |                                                        | 2    |     |
|     | Т2  |                                                        | 1    |     |
|     | Т3  | SI O                                                   | 1    |     |
|     |     | Silicone neutral glass glue,<br>purchased by customers |      |     |