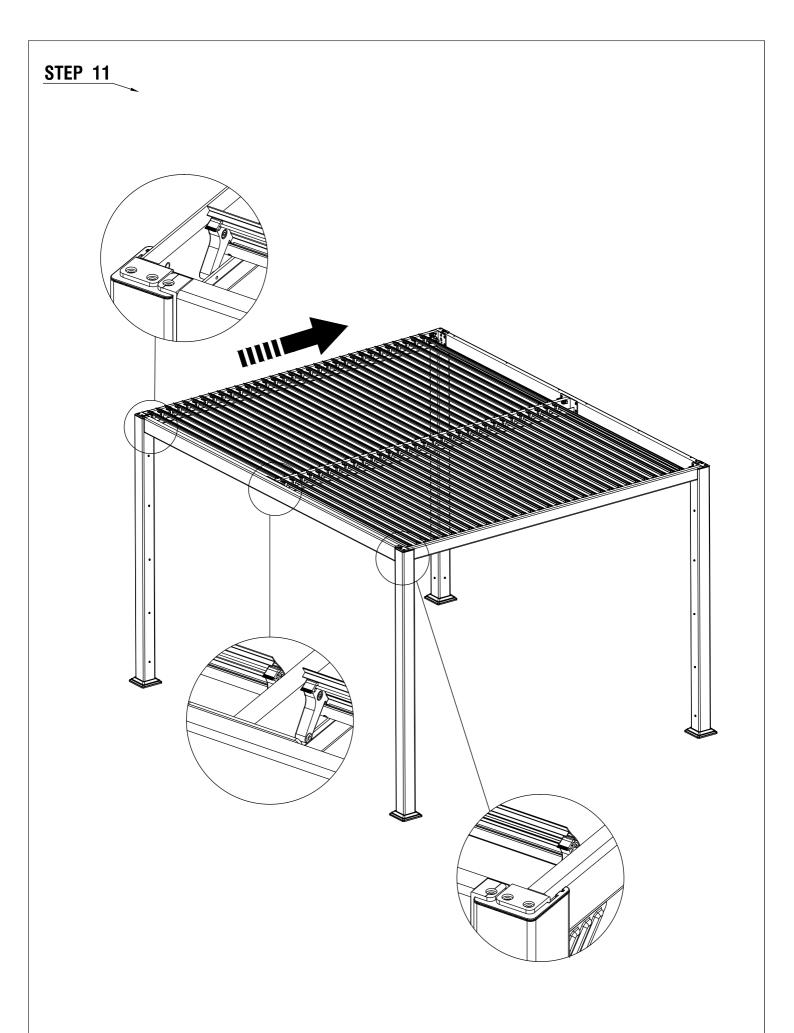

--------|------|-----|
|     | R   |                                                        | 1    |     |
|     | S1  | M6*15                                                  | 22+2 |     |
|     | S2  | M8*20                                                  | 36+2 |     |
|     | S3  | () M4*18                                               | 2    |     |
|     | S4  |                                                        | 8+1  |     |
|     | T1  |                                                        | 2    |     |
|     | Т2  |                                                        | 1    |     |
|     | Т3  | SI O                                                   | 1    |     |
|     |     | Silicone neutral glass glue,<br>purchased by customers |      |     |