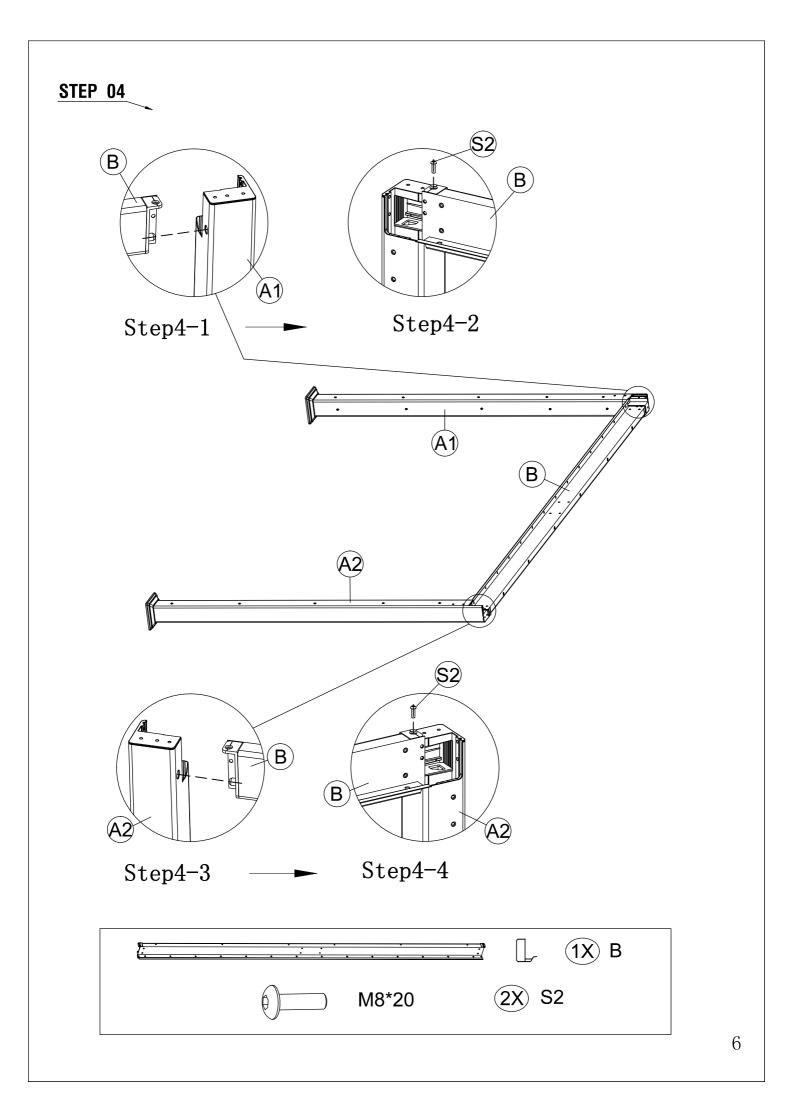

| REF | PCE | PIECE                                          |        | QTY | DIM |
|-----|-----|------------------------------------------------|--------|-----|-----|
|     | A1  |                                                |        | 2   |     |
|     | A2  |                                                |        | 2   |     |
|     | В   |                                                |        | 2   |     |
|     | C1  |                                                | 乚      | 1   |     |
|     | C2  | <u>सामामामामामामामामामामामामामामामामामामाम</u> | 乚      | 1   |     |
|     | D   | <u> </u>                                       | ட      | 1   |     |
|     | F   |                                                | ۲<br>م | 64  |     |
|     | G   |                                                | 1      | 2   |     |
|     | Η   |                                                |        | 4   |     |
|     | J   |                                                |        | 4   |     |
|     | L   |                                                |        | 2   |     |

| REF | PCE | PIECE                                                  | QTY  | DIM |
|-----|-----|--------------------------------------------------------|------|-----|
|     | R   |                                                        | 1    |     |
|     | S1  | M6*15                                                  | 22+2 |     |
|     | S2  | M8*20                                                  | 36+2 |     |
|     | S3  | () M4*18                                               | 2    |     |
|     | S4  |                                                        | 8+1  |     |
|     | T1  |                                                        | 2    |     |
|     | Т2  |                                                        | 1    |     |
|     | Т3  | SI O                                                   | 1    |     |
|     |     | Silicone neutral glass glue,<br>purchased by customers |      |     |