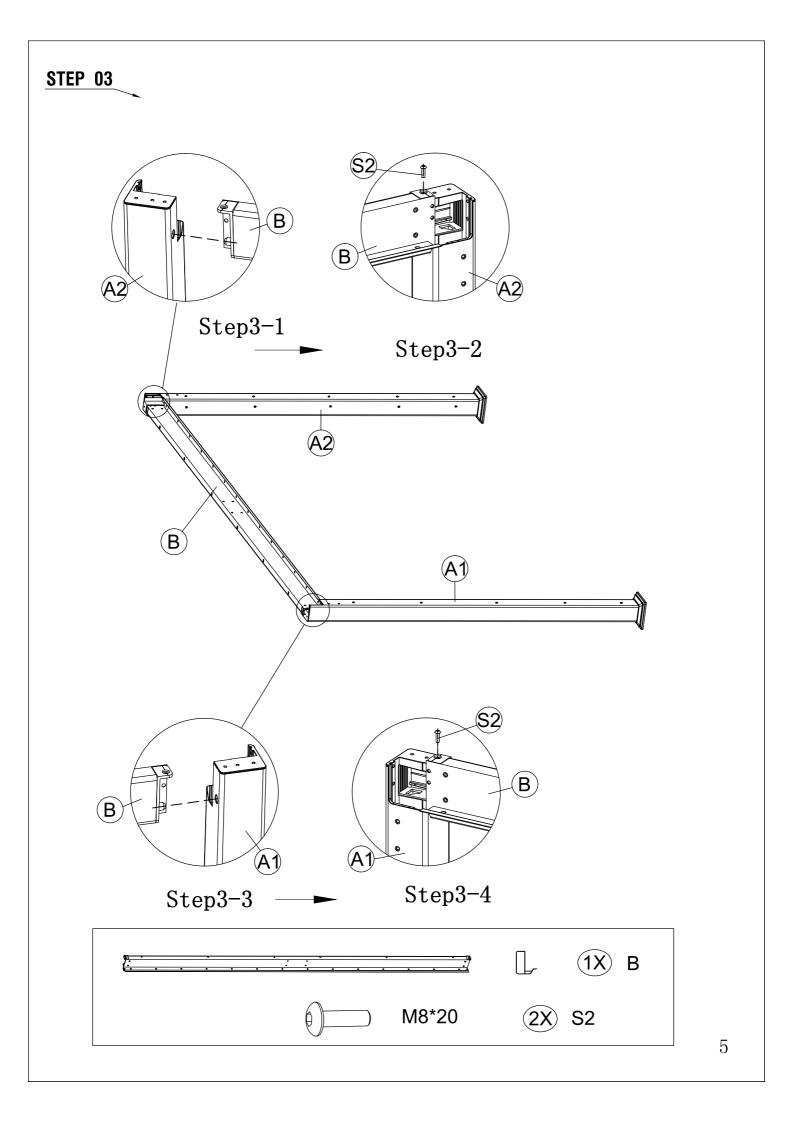

| REF | PCE | PIECE                                          |        | QTY | DIM |
|-----|-----|------------------------------------------------|--------|-----|-----|
|     | A1  |                                                |        | 2   |     |
|     | A2  |                                                |        | 2   |     |
|     | В   |                                                |        | 2   |     |
|     | C1  |                                                | 乚      | 1   |     |
|     | C2  | <u>सामामामामामामामामामामामामामामामामामामाम</u> | 乚      | 1   |     |
|     | D   | <u> </u>                                       | ட      | 1   |     |
|     | F   |                                                | ۲<br>م | 64  |     |
|     | G   |                                                | 1      | 2   |     |
|     | Η   |                                                |        | 4   |     |
|     | J   |                                                |        | 4   |     |
|     | L   |                                                |        | 2   |     |

| REF | PCE | PIECE                                                  | QTY  | DIM |
|-----|-----|--------------------------------------------------------|------|-----|
|     | R   |                                                        | 1    |     |
|     | S1  | M6*15                                                  | 22+2 |     |
|     | S2  | M8*20                                                  | 36+2 |     |
|     | S3  | () M4*18                                               | 2    |     |
|     | S4  |                                                        | 8+1  |     |
|     | T1  |                                                        | 2    |     |
|     | Т2  |                                                        | 1    |     |
|     | Т3  | SI O                                                   | 1    |     |
|     |     | Silicone neutral glass glue,<br>purchased by customers |      |     |