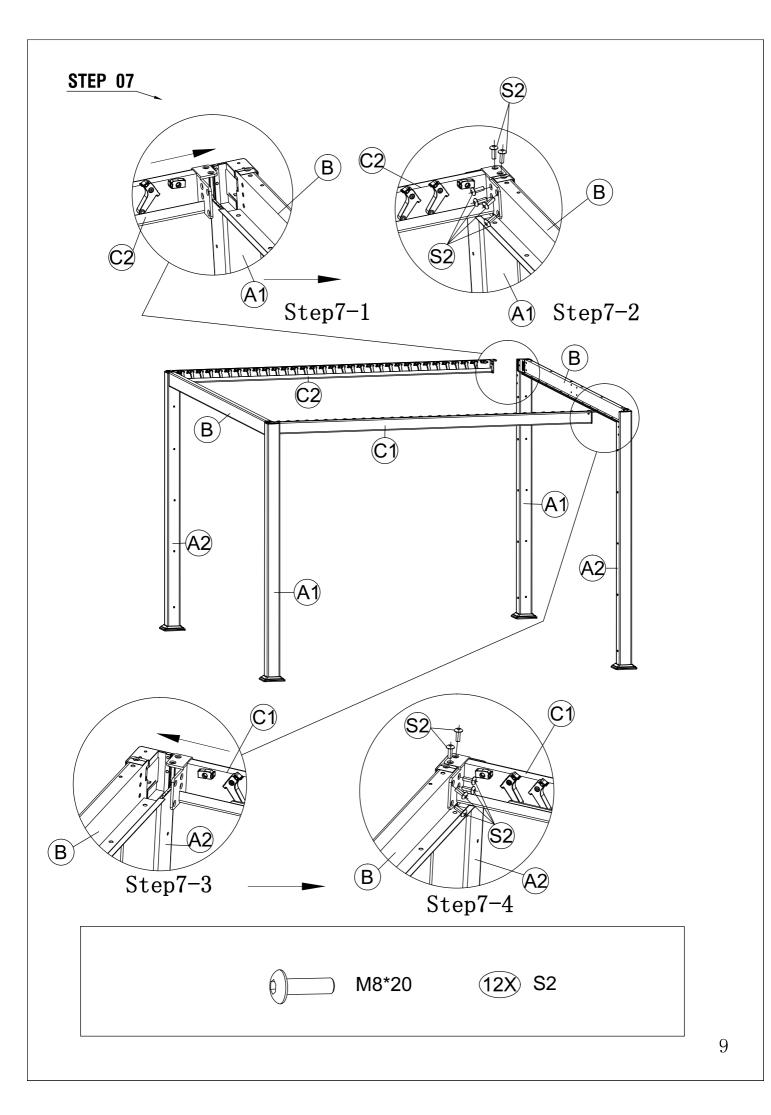

| REF | PCE | PIECE                                          |        | QTY | DIM |
|-----|-----|------------------------------------------------|--------|-----|-----|
|     | A1  |                                                |        | 2   |     |
|     | A2  |                                                |        | 2   |     |
|     | В   |                                                |        | 2   |     |
|     | C1  |                                                | 乚      | 1   |     |
|     | C2  | <u>सामामामामामामामामामामामामामामामामामामाम</u> | 乚      | 1   |     |
|     | D   | <u> </u>                                       | ட      | 1   |     |
|     | F   |                                                | ۲<br>م | 64  |     |
|     | G   |                                                | 1      | 2   |     |
|     | Η   |                                                |        | 4   |     |
|     | J   |                                                |        | 4   |     |
|     | L   |                                                |        | 2   |     |

| REF | PCE | PIECE                                                  | QTY  | DIM |
|-----|-----|--------------------------------------------------------|------|-----|
|     | R   |                                                        | 1    |     |
|     | S1  | M6*15                                                  | 22+2 |     |
|     | S2  | M8*20                                                  | 36+2 |     |
|     | S3  | () M4*18                                               | 2    |     |
|     | S4  |                                                        | 8+1  |     |
|     | T1  |                                                        | 2    |     |
|     | Т2  |                                                        | 1    |     |
|     | Т3  | SI O                                                   | 1    |     |
|     |     | Silicone neutral glass glue,<br>purchased by customers |      |     |