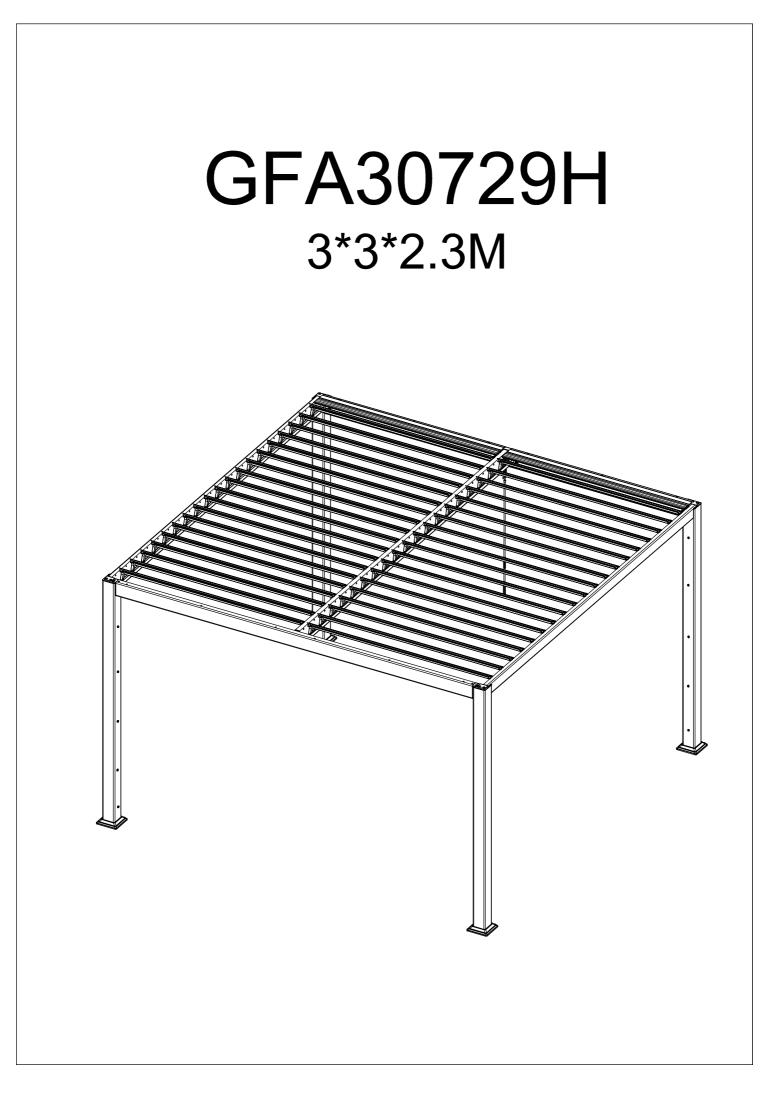

| REF | PCE | PIECE                                          |        | QTY | DIM |
|-----|-----|------------------------------------------------|--------|-----|-----|
|     | A1  |                                                |        | 2   |     |
|     | A2  |                                                |        | 2   |     |
|     | В   |                                                |        | 2   |     |
|     | C1  |                                                | 乚      | 1   |     |
|     | C2  | <u>सामामामामामामामामामामामामामामामामामामाम</u> | 乚      | 1   |     |
|     | D   | <u> </u>                                       | ட      | 1   |     |
|     | F   |                                                | ۲<br>م | 64  |     |
|     | G   |