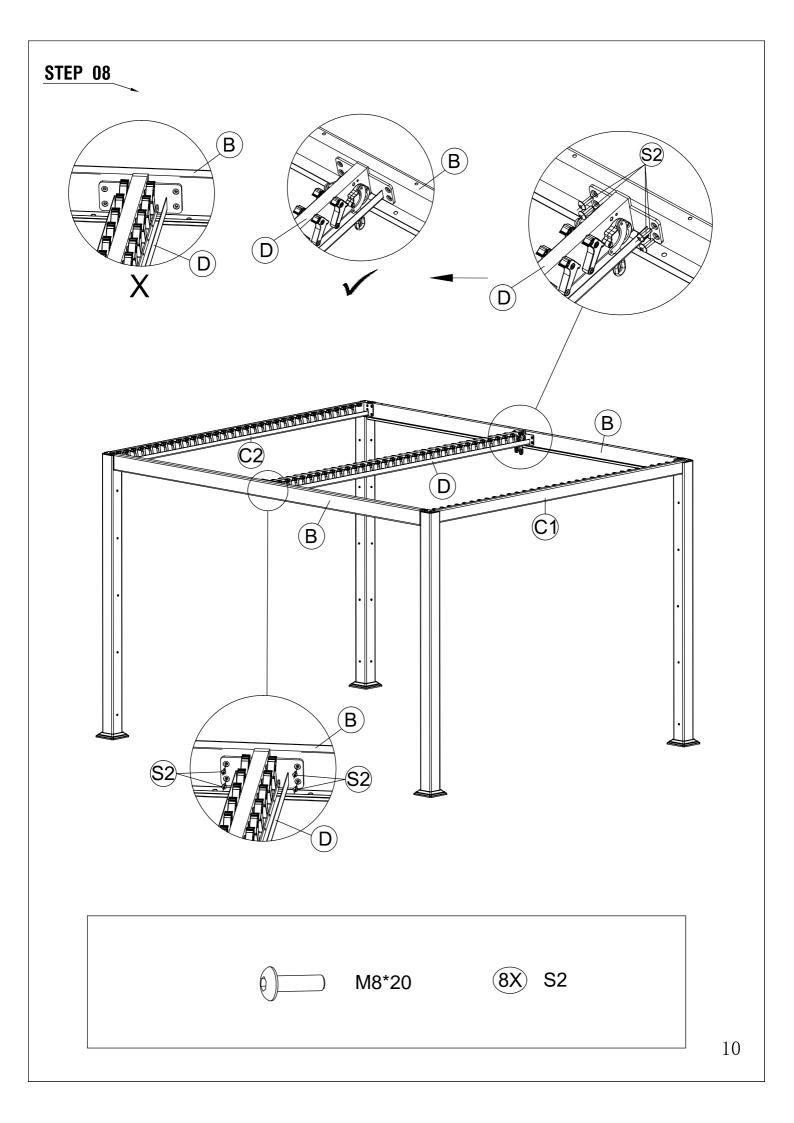

| REF | PCE | PIECE                                                  | QTY  | DIM |
|-----|-----|--------------------------------------------------------|------|-----|
|     | R   |                                                        | 1    |     |
|     | S1  | M6*15                                                  | 22+2 |     |
|     | S2  | M8*20                                                  | 36+2 |     |
|     | S3  | () M4*18                                               | 2    |     |
|     | S4  |                                                        | 8+1  |     |
|     | T1  |                                                        | 2    |     |
|     | Т2  |                                                        | 1    |     |
|     | Т3  | SI O                                                   | 1    |     |
|     |     | Silicone neutral glass glue,<br>purchased by customers |      |     |