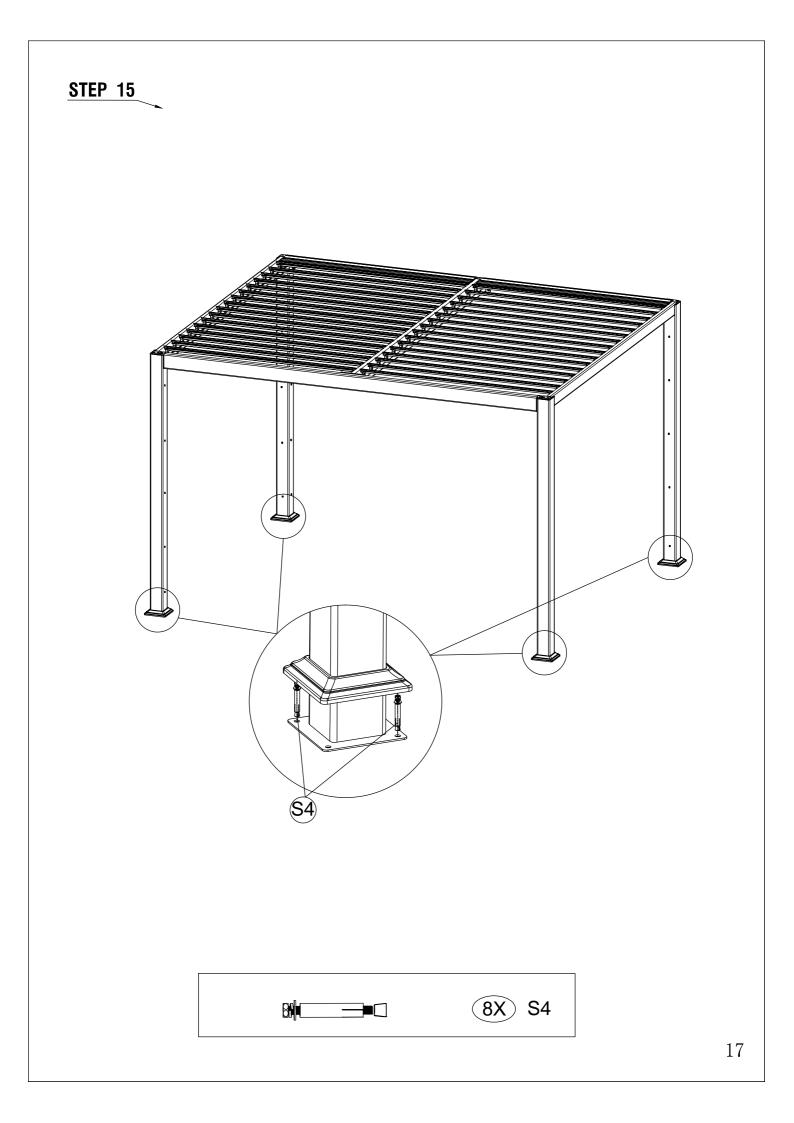

| REF | PCE | PIECE                                                  | QTY  | DIM |
|-----|-----|--------------------------------------------------------|------|-----|
|     | R   |                                                        | 1    |     |
|     | S1  | M6*15                                                  | 22+2 |     |
|     | S2  | M8*20                                                  | 36+2 |     |
|     | S3  | () M4*18                                               | 2    |     |
|     | S4  |                                                        | 8+1  |     |
|     | T1  |                                                        | 2    |     |
|     | Т2  |                                                        | 1    |     |
|     | Т3  | SI O                                                   | 1    |     |
|     |     | Silicone neutral glass glue,<br>purchased by customers |      |     |