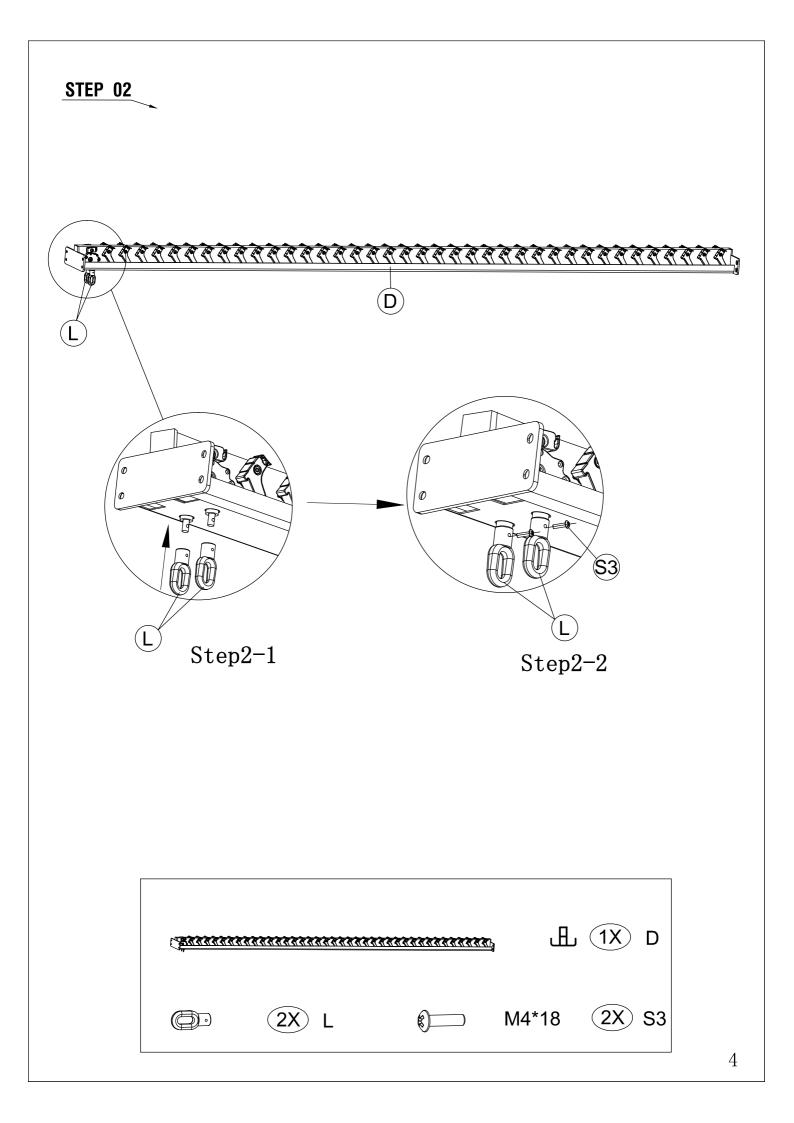

| REF | PCE | PIECE                                          |        | QTY | DIM |
|-----|-----|------------------------------------------------|--------|-----|-----|
|     | A1  |                                                |        | 2   |     |
|     | A2  |                                                |        | 2   |     |
|     | В   |                                                |        | 2   |     |
|     | C1  |                                                | 乚      | 1   |     |
|     | C2  | <u>सामामामामामामामामामामामामामामामामामामाम</u> | 乚      | 1   |     |
|     | D   | <u> </u>                                       | ட      | 1   |     |
|     | F   |                                                | ۲<br>م | 64  |     |
|     | G   |                                                | 1      | 2   |     |
|     | Η   |                                                |        | 4   |     |
|     | J   |                                                |        | 4   |     |
|     | L   |                                                |        | 2   |     |

| REF | PCE | PIECE                                                  | QTY  | DIM |
|-----|-----|--------------------------------------------------------|------|-----|
|     | R   |                                                        | 1    |     |
|     | S1  | M6*15                                                  | 22+2 |     |
|     | S2  | M8*20                                                  | 36+2 |     |
|     | S3  | () M4*18                                               | 2    |     |
|     | S4  |                                                        | 8+1  |     |
|     | T1  |                                                        | 2    |     |
|     | Т2  |                                                        | 1    |     |
|     | Т3  | SI O                                                   | 1    |     |
|     |     | Silicone neutral glass glue,<br>purchased by customers |      |     |