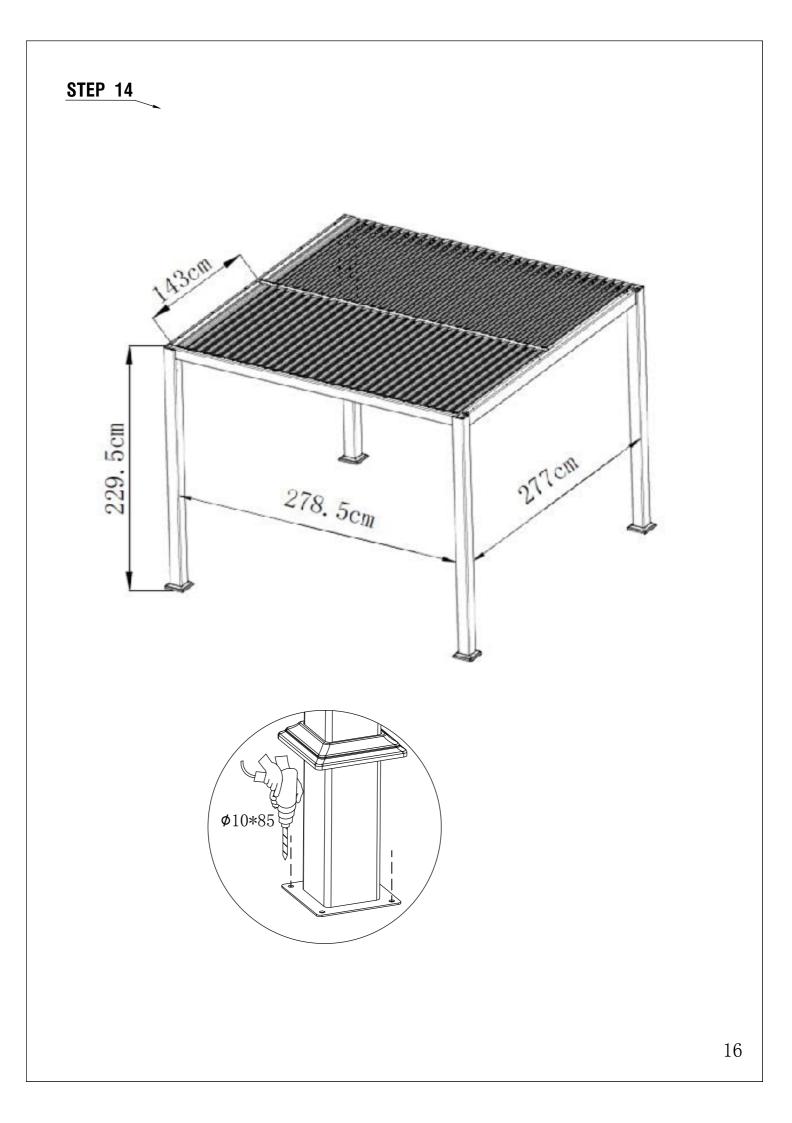

--|------|-----|
|     | R   |                                                        | 1    |     |
|     | S1  | M6*15                                                  | 22+2 |     |
|     | S2  | M8*20                                                  | 36+2 |     |
|     | S3  | () M4*18                                               | 2    |     |
|     | S4  |                                                        | 8+1  |     |
|     | T1  |                                                        | 2    |     |
|     | Т2  |                                                        | 1    |     |
|     | Т3  | SI O                                                   | 1    |     |
|     |     | Silicone neutral glass glue,<br>purchased by customers |      |     |