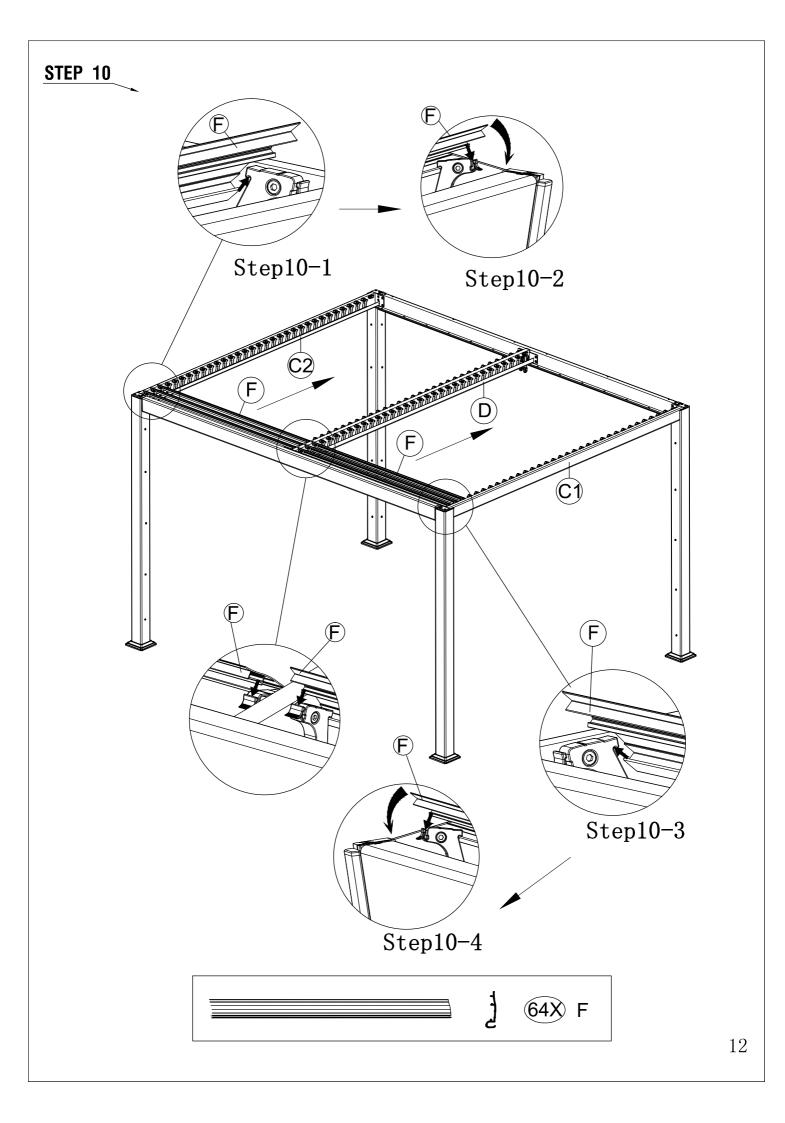

| REF | PCE | PIECE                                          |        | QTY | DIM |
|-----|-----|------------------------------------------------|--------|-----|-----|
|     | A1  |                                                |        | 2   |     |
|     | A2  |                                                |        | 2   |     |
|     | В   |                                                |        | 2   |     |
|     | C1  |                                                | 乚      | 1   |     |
|     | C2  | <u>सामामामामामामामामामामामामामामामामामामाम</u> | 乚      | 1   |     |
|     | D   | <u> </u>                                       | ட      | 1   |     |
|     | F   |                                                | ۲<br>م | 64  |     |
|     | G   |                                                | 1      | 2   |     |
|     | Η   |                                                |        | 4   |     |
|     | J   |                                                |        | 4   |     |
|     | L   |                                                |        | 2   |     |