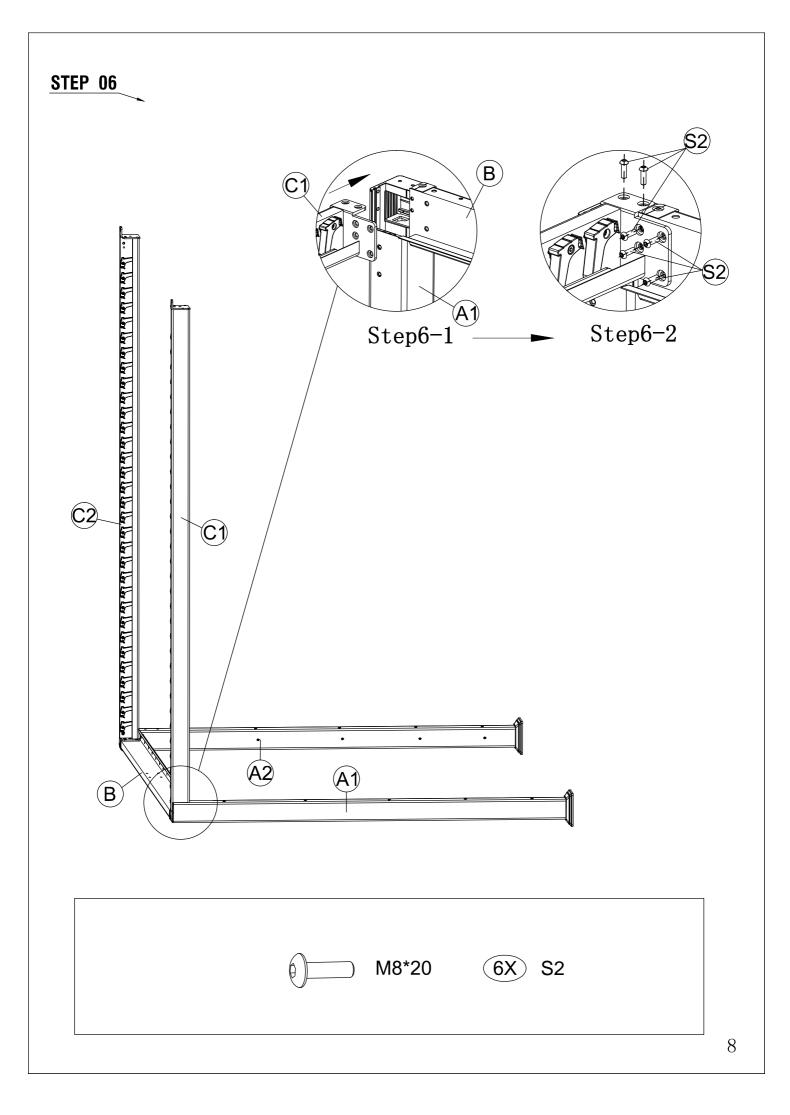

| REF | PCE | PIECE                                          |        | QTY | DIM |
|-----|-----|------------------------------------------------|--------|-----|-----|
|     | A1  |                                                |        | 2   |     |
|     | A2  |                                                |        | 2   |     |
|     | В   |                                                |        | 2   |     |
|     | C1  |                                                | 乚      | 1   |     |
|     | C2  | <u>सामामामामामामामामामामामामामामामामामामाम</u> | 乚      | 1   |     |
|     | D   | <u> </u>                                       | ட      | 1   |     |
|     | F   |                                                | ۲<br>م | 64  |     |
|     | G   |                                                | 1      | 2   |     |
|     | Η   |                                                |        | 4   |     |
|     | J   |                                                |        | 4   |     |
|     | L   |                                                |        | 2   |     |

| REF | PCE | PIECE                                                  | QTY  | DIM |
|-----|-----|--------------------------------------------------------|------|-----|
|     | R   |                                                        | 1    |     |
|     | S1  | M6*15                                                  | 22+2 |     |
|     | S2  | M8*20                                                  | 36+2 |     |
|     | S3  | () M4*18                                               | 2    |     |
|     | S4  |                                                        | 8+1  |     |
|     | T1  |                                                        | 2    |     |
|     | Т2  |                                                        | 1    |     |
|     | Т3  | SI O                                                   | 1    |     |
|     |     | Silicone neutral glass glue,<br>purchased by customers |      |     |