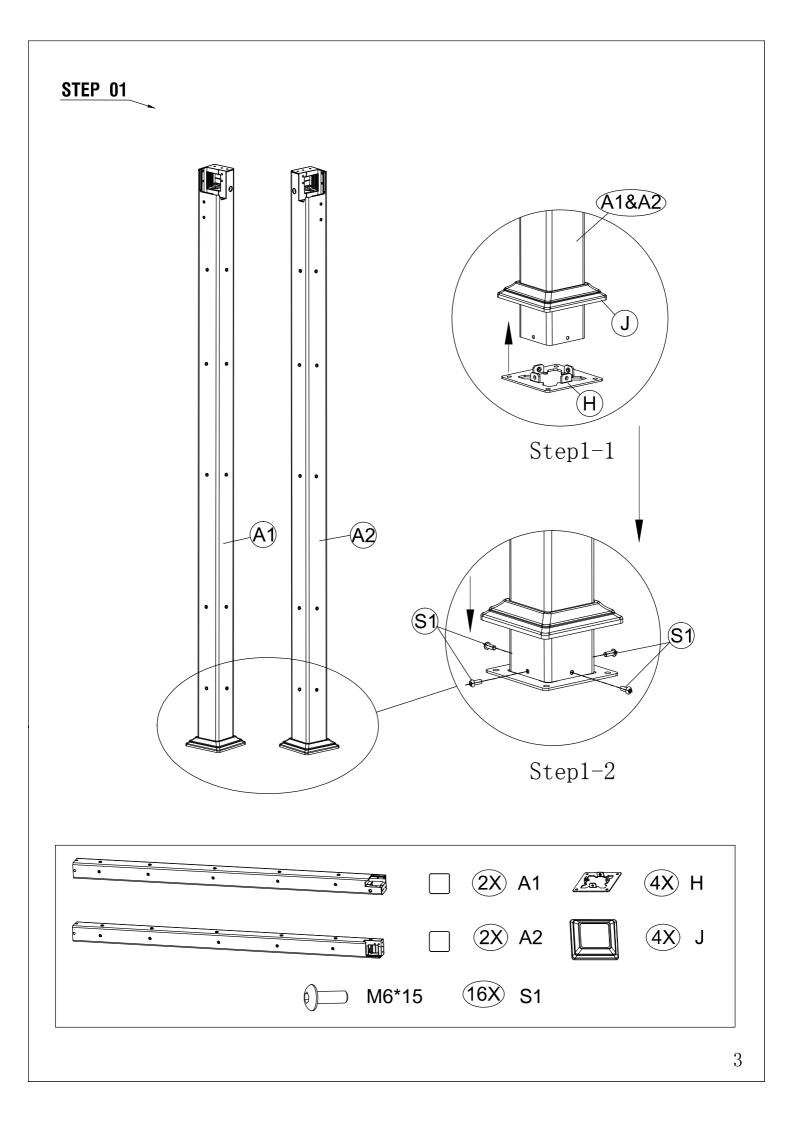

| REF | PCE | PIECE                                          |        | QTY | DIM |
|-----|-----|------------------------------------------------|--------|-----|-----|
|     | A1  |                                                |        | 2   |     |
|     | A2  |                                                |        | 2   |     |
|     | В   |                                                |        | 2   |     |
|     | C1  |                                                | 乚      | 1   |     |
|     | C2  | <u>सामामामामामामामामामामामामामामामामामामाम</u> | 乚      | 1   |     |
|     | D   | <u> </u>                                       | ட      | 1   |     |
|     | F   |                                                | ۲<br>م | 64  |     |
|     | G   |                                                | 1      | 2   |     |
|     | Η   |                                                |        | 4   |     |
|     | J   |                                                |        | 4   |     |
|     | L   |                                                |        | 2   |     |

| REF | PCE | PIECE                                                  | QTY  | DIM |
|-----|-----|--------------------------------------------------------|------|-----|
|     | R   |                                                        | 1    |     |
|     | S1  | M6*15                                                  | 22+2 |     |
|     | S2  | M8*20                                                  | 36+2 |     |
|     | S3  | () M4*18                                               | 2    |     |
|     | S4  |                                                        | 8+1  |     |
|     | T1  |                                                        | 2    |     |
|     | Т2  |                                                        | 1    |     |
|     | Т3  | SI O                                                   | 1    |     |
|     |     | Silicone neutral glass glue,<br>purchased by customers |      |     |