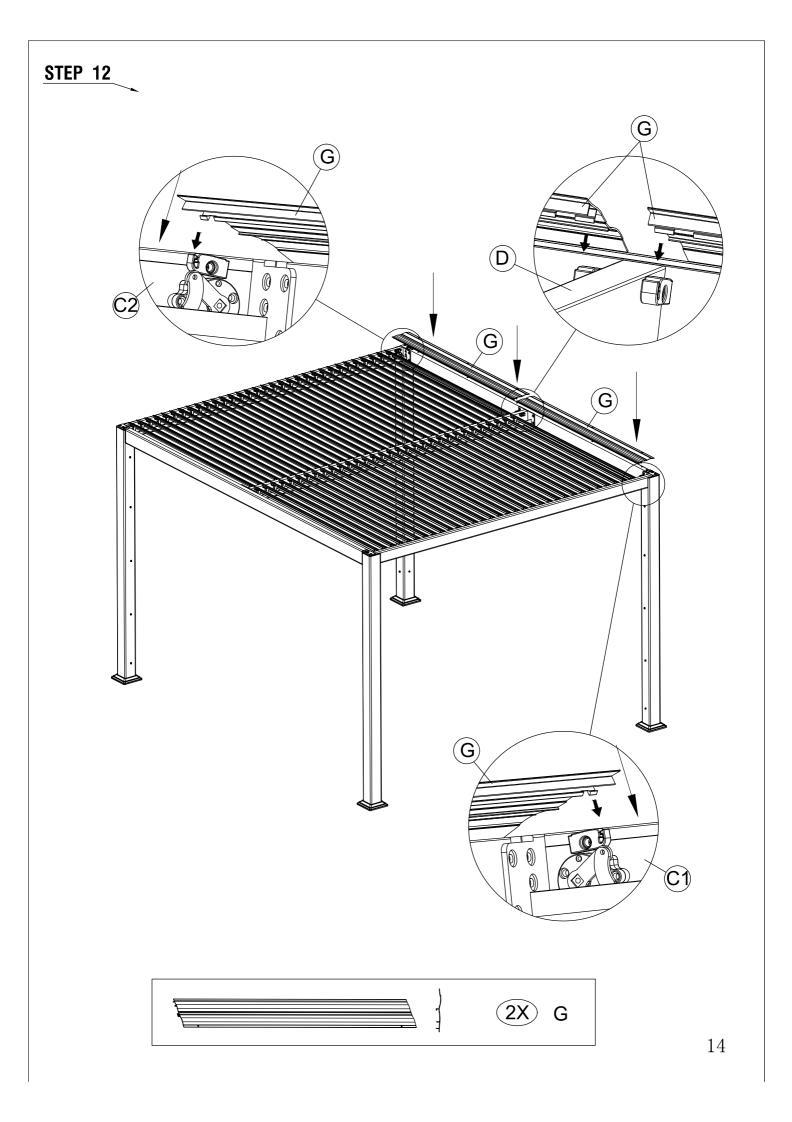

| REF | PCE | PIECE                                          |        | QTY | DIM |
|-----|-----|------------------------------------------------|--------|-----|-----|
|     | A1  |                                                |        | 2   |     |
|     | A2  |                                                |        | 2   |     |
|     | В   |                                                |        | 2   |     |
|     | C1  |                                                | 乚      | 1   |     |
|     | C2  | <u>सामामामामामामामामामामामामामामामामामामाम</u> | 乚      | 1   |     |
|     | D   | <u> </u>                                       | ட      | 1   |     |
|     | F   |                                                | ۲<br>م | 64  |     |
|     | G   |                                                | 1      | 2   |     |
|     | Η   |                                                |        | 4   |     |
|     | J   |                                                |        | 4   |     |
|     | L   |                                                |        | 2   |     |